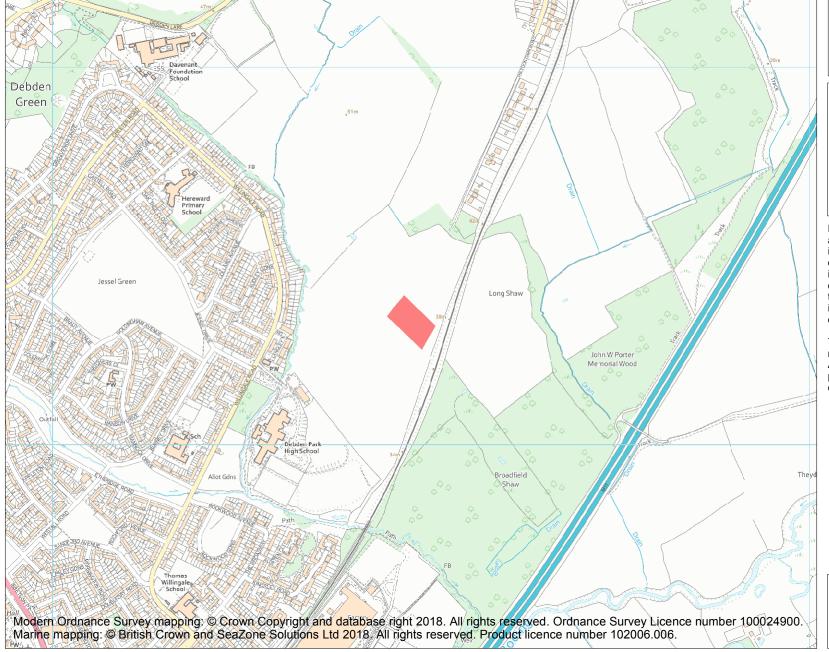

This is an A4 sized map and should be printed full size at A4 with no page scaling set.

Name: Roman villa 300m south of Long Shaw

Heritage Category:

Scheduling

1008896

List Entry No:

County: Essex

District: Epping Forest

Parish: Loughton

Each official record of a scheduled monument contains a map. New entries on the schedule from 1988 onwards include a digitally created map which forms part of the official record. For entries created in the years up to and including 1987 a hand-drawn map forms part of the official record. The map here has been translated from the official map and that process may have introduced inaccuracies. Copies of maps that form part of the official record can be obtained from Historic England.

This map was delivered electronically and when printed may not be to scale and may be subject to distortions. All maps and grid references are for identification purposes only and must be read in conjunction with other information in the record.

**List Entry NGR:** TQ 44948 97329

**Map Scale:** 1:10000

Print Date: 4 May 2024